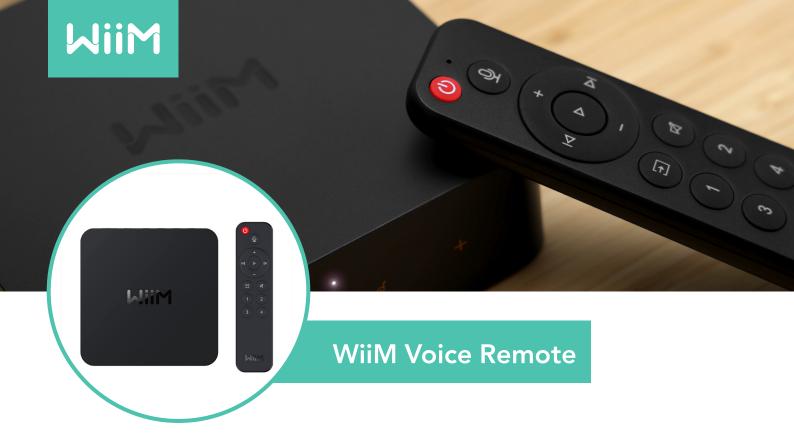

Discover the WiiM Voice Remote, specially designed for the WiiM Mini and Wiim Pro/Pro+. Equipped with 4 pre-programmed buttons and a «Push to talk» button, the WiiM Voice Remote lets you easily manage your audio system.

#### **ENHANCE YOUR LISTENING EXPERIENCE**

Use the remote control with your voice to search and control via Alexa (no additional built-in Alexa device required).

### **EASY TO INSTALL**

Open the WiiM Home application and easily link it to any of your WiiM Mini or Pro devices.

## **SINGLE-BUTTON CONTROL**

Use the remote control to play or pause, skip to the previous or next song, control volume, mute and launch your favorite preset song, radio station, podcast or anything else at the touch of a button.

### FOUR CUSTOMIZABLE PRESET BUTTONS

Use them as presets for your favorite music, or customize them to control other devices.